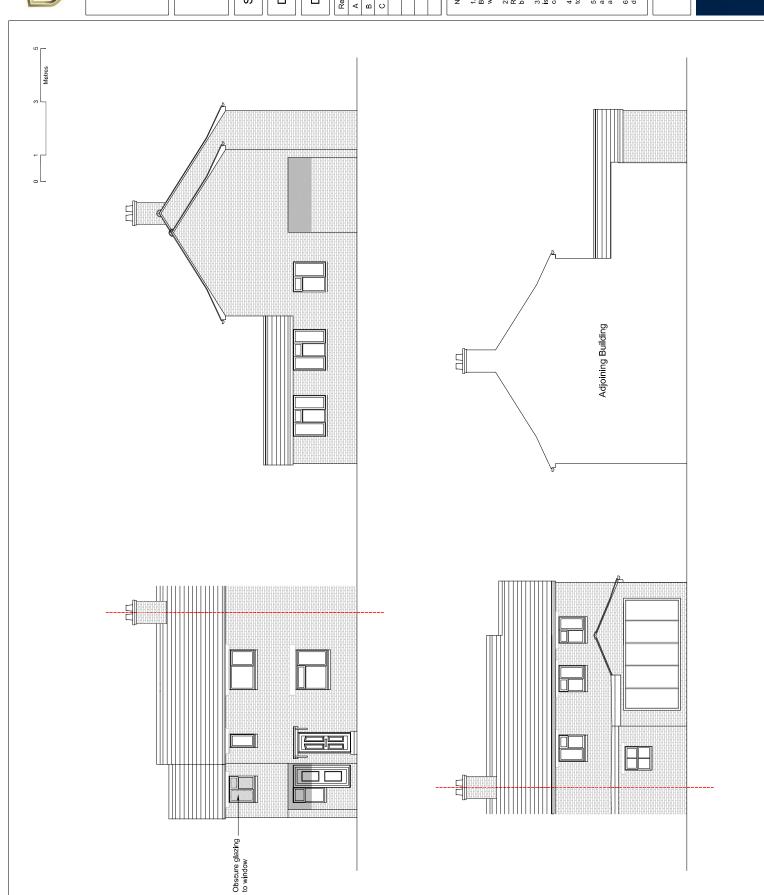

## CHERWELL DESIGN & BUILD

79 Abingdon Road Drayton Abingdon OXON OX14 4HL

Proposed Elevations

Scale @ A3: 1:100

Date: 29/10/15

Dwg nº: 15.79AR P04C

| Details | Revised entrance | Revised scheme | Revised bathroom window |  |
|---------|------------------|----------------|-------------------------|--|
| Date    | 09.12.15         | 04.02.16       | 08.02.16                |  |
| sev.    | 1                |                |                         |  |

NOTES

- This drawing is copyright of: Cherwell Design and Build LTD. Reproduction is only to take place with our written authority.
- These Plans are subject to 'Planning and Building Regulation Approval' or any other statute in taw before building commences.
- 3. Any structural work where mentioned on the drawing is subject to a qualified structural and civil engineer calculations before building work commences.
  - All drawings marked preliminary or planning are not to be built or manufactured from.
- 5. If any discrepancies are found in the drawings these are to be brought to the attention of Cherwell Design and Bulld for rectification.

6. Boundary line Indicative only. Exact location must be determined on site before building work commences.