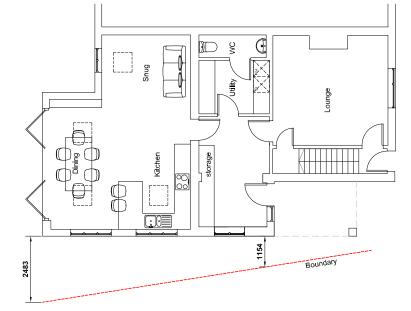

## Cherwell Design & Build Ltd

41 Hendred Street Oxford OX4 2EE

info@cherwelldesignbuild.co.uk www.cherwelldesignbuild.co.uk

P15/V2989/HH - Appendix 2 (4 of 4)

79 Abingdon Road Drayton Abingdon OXON OX14 4HL

Proposed Floor Plans

Scale @ A3: 1:100

Date: 29/10/15

| 15.79AR.P03C |
|--------------|
| n°           |
| Dwg          |
|              |

|   |   | Details | Revised entrance | Revised scheme | Revised bathroom window |  |  |
|---|---|---------|------------------|----------------|-------------------------|--|--|
| ) |   | Date    | 09 12 15         | 04.02.16       | 08.02.16                |  |  |
|   |   | Rev     | ۷                | 8              | ပ                       |  |  |
|   | _ |         |                  |                |                         |  |  |