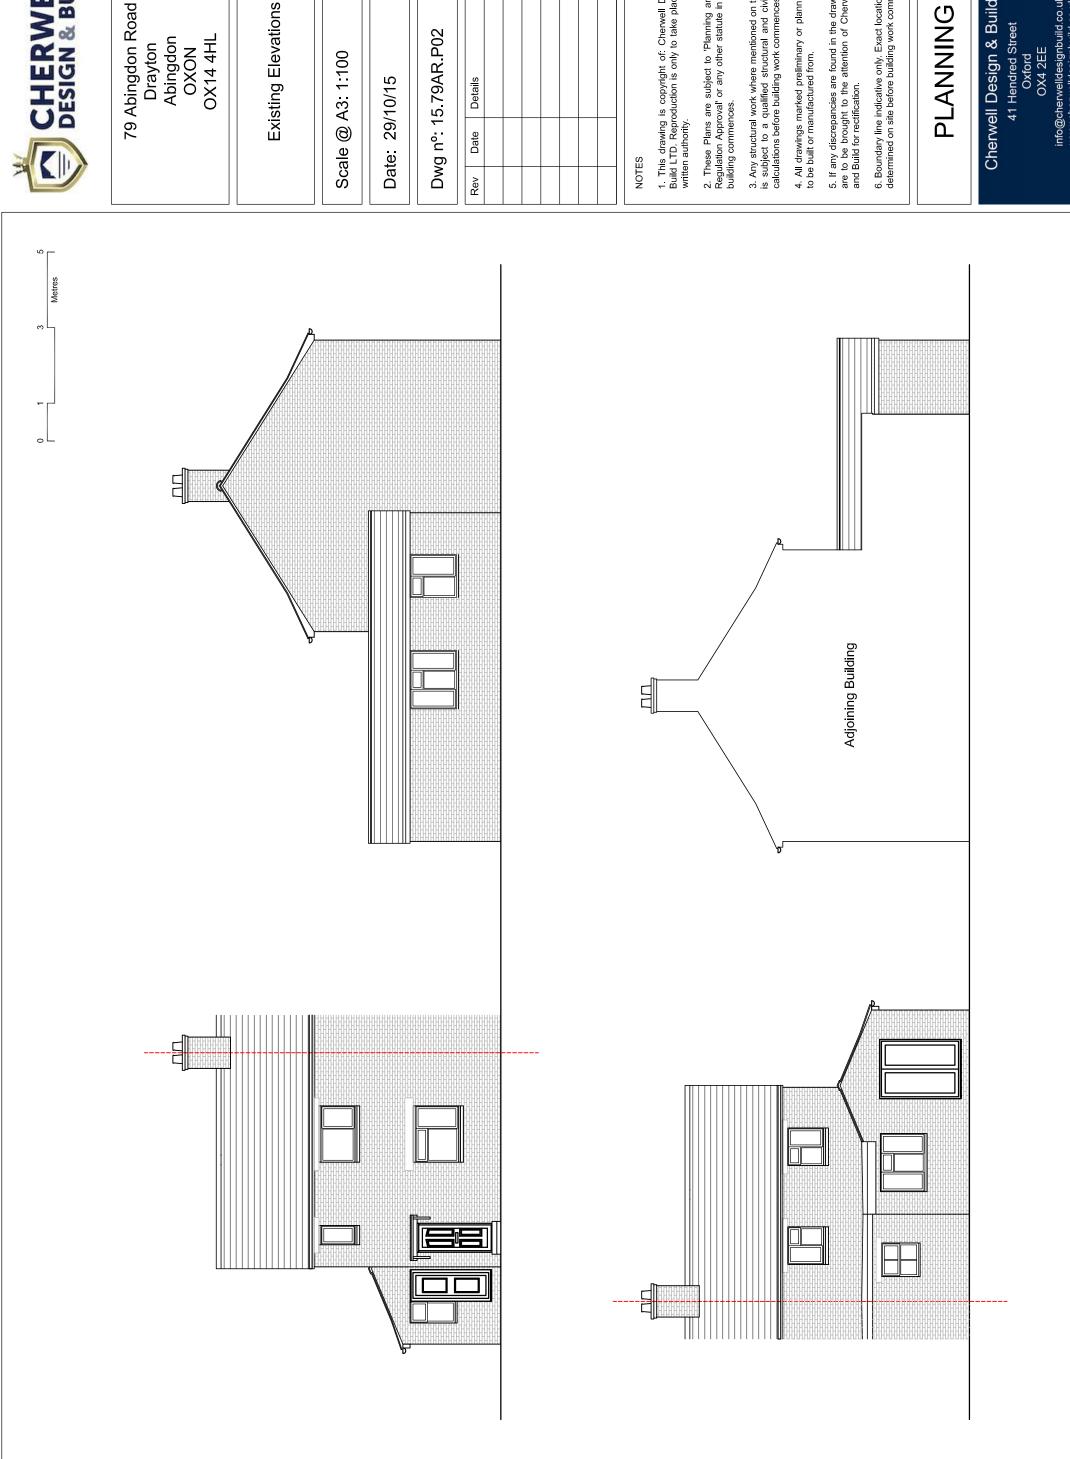

# Cherwell Design & Build Ltd

41 Hendred Street Oxford OX4 2EE

CHERWELL DESIGN & BUILD

79 Abingdon Road Drayton Abingdon OXON **OX14 4HL** 

Existing Floor Plans

Scale @ A3: 1:100

Date: 29/10/15

Dwg no: 15.79AR.P01