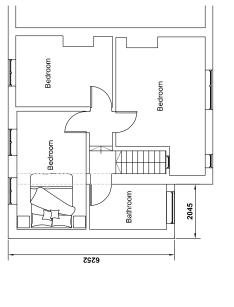

# Cherwell Design & Build Ltd

41 Hendred Street Oxford OX4 2EE

CHERWELL DESIGN & BUILD

79 Abingdon Road Drayton Abingdon OXON **OX14 4HL** 

Existing Floor Plans

Scale @ A3: 1:100

Date: 29/10/15

Dwg no: 15.79AR.P01

# Cherwell Design & Build Ltd

41 Hendred Street Oxford OX4 2EE

info@cherwelldesignbuild.co.uk www.cherwelldesignbuild.co.uk

Bedroom Bedroom Bedroom