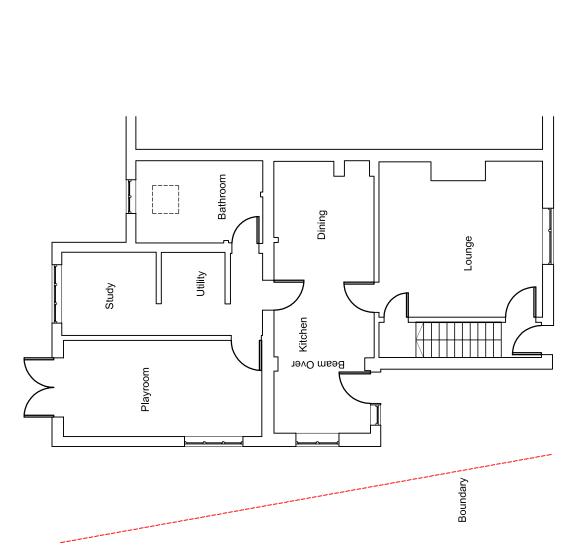

## Cherwell Design & Build Ltd

41 Hendred Street Oxford OX4 2EE

info@cherwelldesignbuild.co.uk www.cherwelldesignbuild.co.uk

P15/V2989/HH - Appendix 2 (4 of 4)

79 Abingdon Road Drayton Abingdon OXON OX14 4HL

Proposed Floor Plans

Scale @ A3: 1:100

Date: 29/10/15

| 15.79AR.P03C |
|--------------|
| n°           |
| Dwg          |
|              |

|   |   | Details | Revised entrance | Revised scheme | Revised bathroom window |  |  |
|---|---|---------|------------------|----------------|-------------------------|--|--|
| ) |   | Date    | 09 12 15         | 04.02.16       | 08.02.16                |  |  |
|   |   | Rev     | ۷                | 8              | ပ                       |  |  |
|   | _ |         |                  |                |                         |  |  |