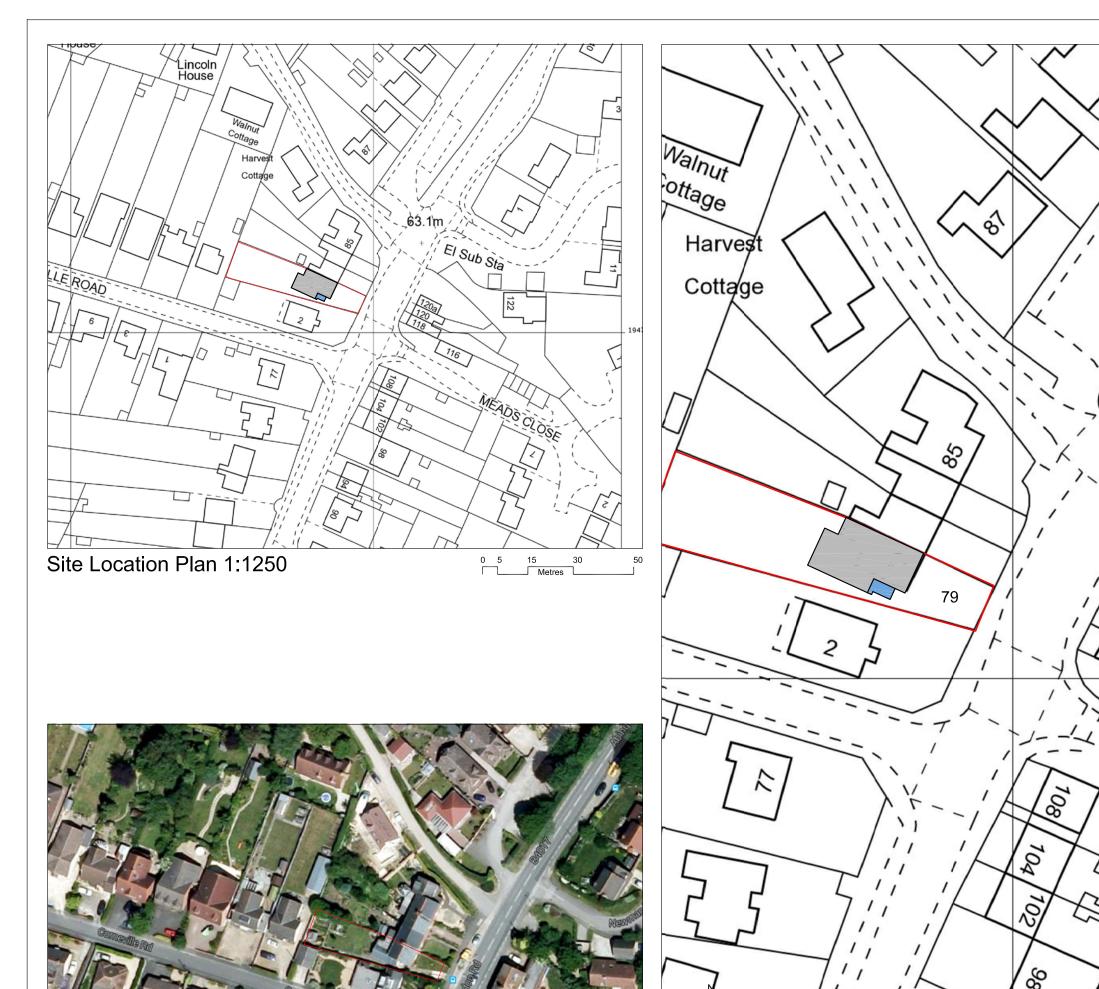

Block Plan 1:500

Appendix 1

79 Abingdon Road Drayton Abingdon OXON OX14 4HL

Proposed Site Location & Block Plans

Scale @ A3: 1:1250/1:500

Date: 13/11/15

Dwg n°: 15.79AR.SITE.P.01

### Key:

Site Boundary **Existing Property** 

Proposed development

- 1. This drawing is copyright of: Cherwell Design and Build Ltd. Reproduction is only to take place with our written authority.
- 2. These Plans are subject to 'Planning and Building Regulation Approval' or any other statute in law before building commences.
- 3. Any structural work where mentioned on the drawing is subject to a qualified structural and civil engineer calculations before building work
- 4. All drawings marked preliminary or planning are not to be built or manufactured from.
- 5. If any discrepancies are found in the drawings these are to be brought to the attention of Cherwell Design and Build Ltd for rectification.